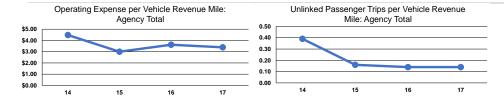

349,315           | \$21,171         | \$383,699                | 38,387                   | 435,816                         | 19,641                          |
| Bus             | 3                    | -                           | \$474,951             | \$20,079         | \$0                      | 40,848                   | 74,110                          | 5,076                           |
| Total           | 19                   | -                           | \$1,965,790           | \$52,064         | \$383,699                | 82,041                   | 579,060                         | 26,635                          |

#### **Performance Measures**

**Total** 

# ModeVehicle Revenue MileVehicle Revenue HourCommuter Bus\$2.05\$73.79Demand Response\$3.10\$68.70Bus\$6.41\$93.57





\$3.39