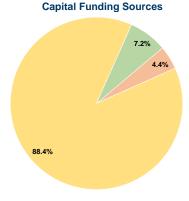

#### **Financial Information**

\$73.80

| Fare Revenues                | \$0       | 0.0%   |
|------------------------------|-----------|--------|
| Local Funds                  | \$16,993  | 4.4%   |
| State Funds                  | \$0       | 0.0%   |
| Federal Assistance           | \$339,046 | 88.4%  |
| Other Funds                  | \$27,660  | 7.2%   |
| Total Capital Funds Expended | \$383,699 | 100.0% |