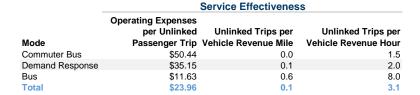

1,349,315           | \$21,171         | \$383,699                | 38,387                   | 435,816                         | 19,641                          |
| Bus             | 3                    | -                           | \$474,951             | \$20,079         | \$0                      | 40,848                   | 74,110                          | 5,076                           |
| Total           | 19                   | -                           | \$1,965,790           | \$52,064         | \$383,699                | 82,041                   | 579,060                         | 26,635                          |

#### **Performance Measures**

**Total** 

# ModeVehicle Revenue MileVehicle Revenue HourCommuter Bus\$2.05\$73.79Demand Response\$3.10\$68.70Bus\$6.41\$93.57





\$3.39