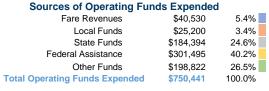

## **Summary of Operating Expenses (OE)**

\$750,441 Total Operating Expenses

## **Financial Information**