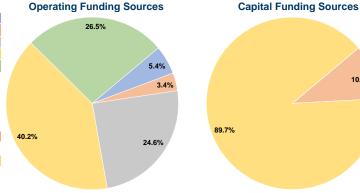

## **Financial Information**

## **Sources of Capital Funds Expended**

| Courted or Cupitar I arra    |           |        |
|------------------------------|-----------|--------|
| Fare Revenues                | \$0       | 0.0%   |
| Local Funds                  | \$29,578  | 10.3%  |
| State Funds                  | \$0       | 0.0%   |
| Federal Assistance           | \$258,422 | 89.7%  |
| Other Funds                  | \$0       | 0.0%   |
| Total Capital Funds Expended | \$288,000 | 100.0% |

10.3%