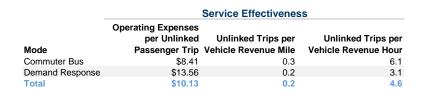

## **Performance Measures**

### Service Efficiency

| Mode            | Operating Expenses per<br>Vehicle Revenue Mile | Operating Expenses per<br>Vehicle Revenue Hour |
|-----------------|------------------------------------------------|------------------------------------------------|
| Commuter Bus    | \$2.26                                         | \$50.91                                        |
| Demand Response | \$2.76                                         | \$42.38                                        |
| Total           | \$2.46                                         | \$46.70                                        |