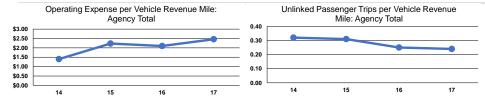

| \$40,530         | \$288,000                | 74,096                   | 305,581                         | 16,068                          |

## **Performance Measures**

### Service Efficiency

| Mode            | Operating Expenses per<br>Vehicle Revenue Mile | Operating Expenses per<br>Vehicle Revenue Hour |
|-----------------|------------------------------------------------|------------------------------------------------|
| Commuter Bus    | \$2.26                                         | \$50.91                                        |
| Demand Response | \$2.76                                         | \$42.38                                        |
| Total           | \$2.46                                         | \$46.70                                        |