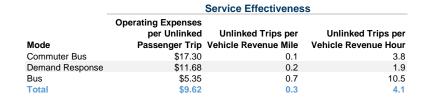

### Service Efficiency

| Mode            | Operating Expenses per<br>Vehicle Revenue Mile | Operating Expenses per<br>Vehicle Revenue Hour |
|-----------------|------------------------------------------------|------------------------------------------------|
| Commuter Bus    | \$2.40                                         | \$64.91                                        |
| Demand Response | \$1.94                                         | \$22.58                                        |
| Bus             | \$3.71                                         | \$56.45                                        |
| Total           | \$2.46                                         | \$39.10                                        |