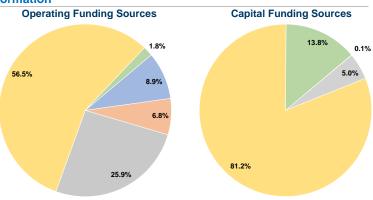

### **Financial Information**

| Fare Revenues                | \$0       | 0.0%   |
|------------------------------|-----------|--------|
| Local Funds                  | \$569     | 0.1%   |
| State Funds                  | \$47,073  | 5.0%   |
| Federal Assistance           | \$766,685 | 81.2%  |
| Other Funds                  | \$130,077 | 13.8%  |
| Total Capital Funds Expended | \$944,404 | 100.0% |
|                              |           |        |