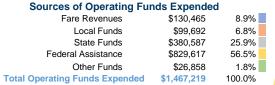

## **Summary of Operating Expenses (OE)**

\$1,467,219 Total Operating Expenses

### **Financial Information**

| Fare Revenues                | \$0       | 0.0%   |
|------------------------------|-----------|--------|
| Local Funds                  | \$569     | 0.1%   |
| State Funds                  | \$47,073  | 5.0%   |
| Federal Assistance           | \$766,685 | 81.2%  |
| Other Funds                  | \$130,077 | 13.8%  |
| Total Capital Funds Expended | \$944,404 | 100.0% |
|                              |           |        |