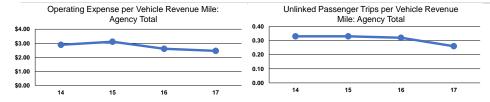

#### **Performance Measures**

### Service Efficiency

| Mode            | Operating Expenses per<br>Vehicle Revenue Mile | Operating Expenses per<br>Vehicle Revenue Hour |
|-----------------|------------------------------------------------|------------------------------------------------|
| Commuter Bus    | \$2.40                                         | \$64.91                                        |
| Demand Response | \$1.94                                         | \$22.58                                        |
| Bus             | \$3.71                                         | \$56.45                                        |
| Total           | \$2.46                                         | \$39.10                                        |