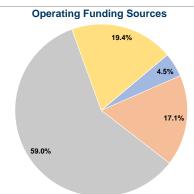

### **Sources of Operating Funds Expended**

Fare Revenues \$8,490 4.5% Local Funds 17.1% \$32,000 State Funds \$110,587 59.0% Federal Assistance \$36,427 19.4% Other Funds \$0 0.0% **Total Operating Funds Expended** \$187,504 100.0%