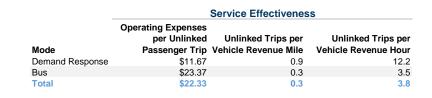

#### Service Efficiency Operating Expenses per Operating Expenses per Mode Vehicle Revenue Mile Vehicle Revenue Hour \$10.12 \$142.74 **Demand Response** \$6.58 \$82.28 Bus \$83.93 **Total** \$6.69