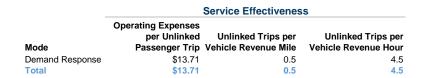

-----------|
| \$0                      | 20,945                   | 39,899                          | 4,667                           |
| \$0                      | 20,945                   | 39,899                          | 4,667                           |

#### **Performance Measures**

# Service Efficiency

| Mode            | Operating Expenses per<br>Vehicle Revenue Mile | Operating Expenses per<br>Vehicle Revenue Hour |  |
|-----------------|------------------------------------------------|------------------------------------------------|--|
| Demand Response | \$7.20                                         | \$61.52                                        |  |
| Total           | \$7.20                                         | \$61.52                                        |  |