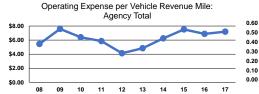

# Service Efficiency

| Mode            | Operating Expenses per<br>Vehicle Revenue Mile | Operating Expenses per<br>Vehicle Revenue Hour |  |
|-----------------|------------------------------------------------|------------------------------------------------|--|
| Demand Response | \$7.20                                         | \$61.52                                        |  |
| Total           | \$7.20                                         | \$61.52                                        |  |