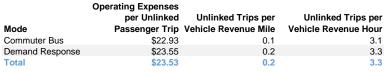

| \$21,015         | \$55,399                 | 20,937                   | 93,236                          | 6,354                           |

## **Performance Measures**

### Service Efficiency

| Mode            | Operating Expenses per<br>Vehicle Revenue Mile | Operating Expenses per<br>Vehicle Revenue Hour |
|-----------------|------------------------------------------------|------------------------------------------------|
| Commuter Bus    | \$1.55                                         | \$71.39                                        |
| Demand Response | \$5.70                                         | \$77.74                                        |
| Total           | \$5.28                                         | \$77.54                                        |