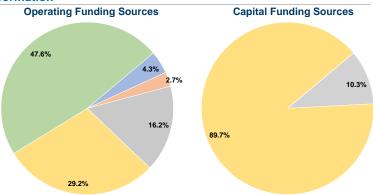

## **Financial Information**

## **Sources of Capital Funds Expended**

| Fare Revenues                | \$0      | 0.0%   |
|------------------------------|----------|--------|
| Local Funds                  | \$0      | 0.0%   |
| State Funds                  | \$5,689  | 10.3%  |
| Federal Assistance           | \$49,710 | 89.7%  |
| Other Funds                  | \$0      | 0.0%   |
| Total Capital Funds Expended | \$55,399 | 100.0% |