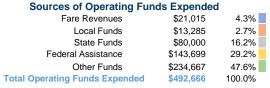

## **Financial Information**

## **Sources of Capital Funds Expended**

| Fare Revenues                | \$0      | 0.0%   |
|------------------------------|----------|--------|
| Local Funds                  | \$0      | 0.0%   |
| State Funds                  | \$5,689  | 10.3%  |
| Federal Assistance           | \$49,710 | 89.7%  |
| Other Funds                  | \$0      | 0.0%   |
| Total Capital Funds Expended | \$55,399 | 100.0% |