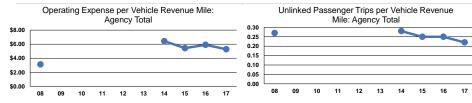

## **Performance Measures**

### Service Efficiency

| Mode            | Operating Expenses per<br>Vehicle Revenue Mile | Operating Expenses per<br>Vehicle Revenue Hour |
|-----------------|------------------------------------------------|------------------------------------------------|
| Commuter Bus    | \$1.55                                         | \$71.39                                        |
| Demand Response | \$5.70                                         | \$77.74                                        |
| Total           | \$5.28                                         | \$77.54                                        |