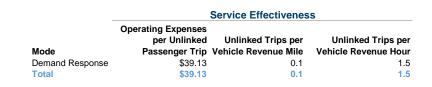

#### **Service Consumption**

21,420 Annual Unlinked Trips (UPT)

#### **Service Supplied**

248,361 Annual Vehicle Revenue Miles (VRM) 14,032 Annual Vehicle Revenue Hours (VRH)

#### Service Efficiency

|                 | Operating Expenses per | Operating Expenses pe |
|-----------------|------------------------|-----------------------|
| Mode            | Vehicle Revenue Mile   | Vehicle Revenue Hou   |
| Demand Response | \$3.38                 | \$59.74               |
| Total           | \$3.38                 | \$59.74               |