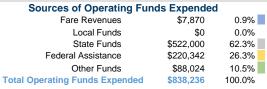

#### **Summary of Operating Expenses (OE)**

\$838,236 Total Operating Expenses

# Vehicles Operated at Maximum Service

|                 | Directly | Purchased      | Operating | Fare     |
|-----------------|----------|----------------|-----------|----------|
| Mode            | Operated | Transportation | Expenses  | Revenues |
| Demand Response | 10       | -              | \$838,236 | \$7,870  |
| Total           | 10       | -              | \$838,236 | \$7,870  |