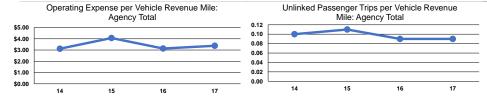

#### Service Efficiency

|                 | Operating Expenses per | Operating Expenses pe |
|-----------------|------------------------|-----------------------|
| Mode            | Vehicle Revenue Mile   | Vehicle Revenue Hou   |
| Demand Response | \$3.38                 | \$59.74               |
| Total           | \$3.38                 | \$59.74               |