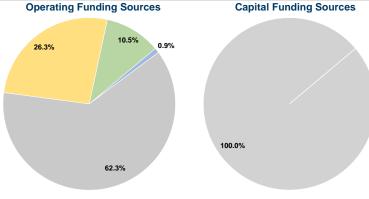

#### **Summary of Operating Expenses (OE)**

\$838,236 Total Operating Expenses

## **Sources of Capital Funds Expended**

| Fare Revenues         | \$0       | 0.0%   |
|-----------------------|-----------|--------|
| Local Funds           | \$0       | 0.0%   |
| State Funds           | \$296,180 | 100.0% |
| Federal Assistance    | \$0       | 0.0%   |
| Other Funds           | \$0       | 0.0%   |
| apital Funds Expended | \$296,180 | 100.0% |