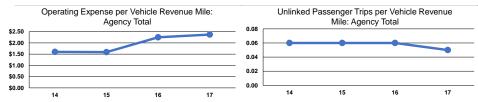

| \$10,645         | \$0                      | 25,402                   | 536,916                         | 20,580                          |

### **Performance Measures**

### Service Efficiency

| Mode            | Operating Expenses per<br>Vehicle Revenue Mile | Operating Expenses per<br>Vehicle Revenue Hour |
|-----------------|------------------------------------------------|------------------------------------------------|
| Commuter Bus    | \$3.17                                         | \$87.81                                        |
| Demand Response | \$2.28                                         | \$59.06                                        |
| Total           | \$2.37                                         | \$61.85                                        |