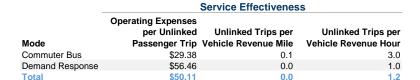

### **Performance Measures**

### Service Efficiency

| Mode            | Operating Expenses per<br>Vehicle Revenue Mile | Operating Expenses per<br>Vehicle Revenue Hour |
|-----------------|------------------------------------------------|------------------------------------------------|
| Commuter Bus    | \$3.17                                         | \$87.81                                        |
| Demand Response | \$2.28                                         | \$59.06                                        |
| Total           | \$2.37                                         | \$61.85                                        |