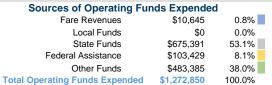

### **Summary of Operating Expenses (OE)**

\$1,272,850 Total Operating Expenses

# Operating Funding Sources 38.0% 0.8%