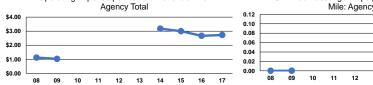

## **Performance Measures**

| Service Efficiency    |                                                |                                                |                 | Service Effectiveness                                |                                            |                                            |
|-----------------------|------------------------------------------------|------------------------------------------------|-----------------|------------------------------------------------------|--------------------------------------------|--------------------------------------------|
| Mode                  | Operating Expenses per<br>Vehicle Revenue Mile | Operating Expenses per<br>Vehicle Revenue Hour | Mode            | Operating Expenses<br>per Unlinked<br>Passenger Trip | Unlinked Trips per<br>Vehicle Revenue Mile | Unlinked Trips per<br>Vehicle Revenue Hour |
| Commuter Bus          | \$2.55                                         | \$61.89                                        | Commuter Bus    | \$57.82                                              | 0.0                                        | 1.1                                        |
| Demand Response       | \$2.97                                         | \$50.00                                        | Demand Response | \$39.95                                              | 0.1                                        | 1.3                                        |
| Total                 | \$2.73                                         | \$55.64                                        | Total           | \$47.73                                              | 0.1                                        | 1.2                                        |
| Operating Expense per | Vehicle Revenue Mile: Unlink                   | ed Passenger Trips per Vehicle Revenue         |                 |                                                      |                                            |                                            |