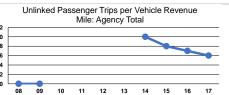

## **Performance Measures**

| Service Efficiency    |                                                |                                                |                 | Service Effectiveness                                |                                            |                                            |
|-----------------------|------------------------------------------------|------------------------------------------------|-----------------|------------------------------------------------------|--------------------------------------------|--------------------------------------------|
| Mode                  | Operating Expenses per<br>Vehicle Revenue Mile | Operating Expenses per<br>Vehicle Revenue Hour | Mode            | Operating Expenses<br>per Unlinked<br>Passenger Trip | Unlinked Trips per<br>Vehicle Revenue Mile | Unlinked Trips per<br>Vehicle Revenue Hour |
| Commuter Bus          | \$2.55                                         | \$61.89                                        | Commuter Bus    | \$57.82                                              | 0.0                                        | 1.1                                        |
| Demand Response       | \$2.97                                         | \$50.00                                        | Demand Response | \$39.95                                              | 0.1                                        | 1.3                                        |
| Total                 | \$2.73                                         | \$55.64                                        | Total           | \$47.73                                              | 0.1                                        | 1.2                                        |
| Operating Expense per | Vehicle Revenue Mile: Unlink                   | ed Passenger Trips per Vehicle Revenue         |                 |                                                      |                                            |                                            |