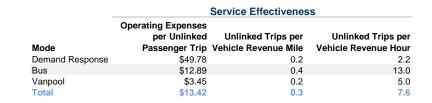

# Vehicles Operated at Maximum Service

| Mode            | Directly<br>Operated | Purchased<br>Transportation | Operating<br>Expenses | Fare<br>Revenues | Uses of Capital<br>Funds | Annual Unlinked<br>Trips | Annual Vehicle<br>Revenue Miles | Annual Vehicle<br>Revenue Hours |
|-----------------|----------------------|-----------------------------|-----------------------|------------------|--------------------------|--------------------------|---------------------------------|---------------------------------|
| Demand Response | 15                   | -                           | \$2,906,820           | \$0              | \$540,308                | 58,399                   | 362,720                         | 26,571                          |
| Bus             | 19                   | -                           | \$7,328,268           | \$22,168         | \$945,471                | 568,682                  | 1,280,621                       | 43,582                          |
| Vanpool         | 60                   | -                           | \$627,899             | \$441,509        | \$49,786                 | 182,128                  | 924,417                         | 36,071                          |
| Total           | 94                   | -                           | \$10,862,987          | \$463,677        | \$1,535,565              | 809,209                  | 2,567,758                       | 106,224                         |