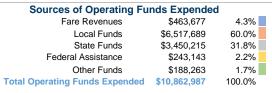

#### **Summary of Operating Expenses (OE)**

\$10,862,987 Total Operating Expenses