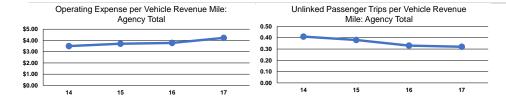

#### **Performance Measures**

#### Service Efficiency Operating Expenses per Operating Expenses per Vehicle Revenue Mile Mode Vehicle Revenue Hour \$8.01 **Demand Response** \$109.40 \$5.72 \$168.15 Bus Vanpool \$0.68 \$17.41 Total \$4.23 \$102.26