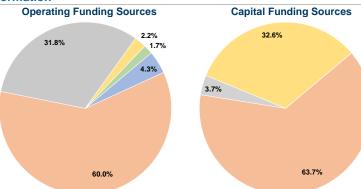

#### **Summary of Operating Expenses (OE)**

\$10,862,987 Total Operating Expenses

#### **Sources of Capital Funds Expended**

| Fare Revenues                | \$0         | 0.0%   |
|------------------------------|-------------|--------|
| Local Funds                  | \$977,431   | 63.7%  |
| State Funds                  | \$56,832    | 3.7%   |
| Federal Assistance           | \$501,302   | 32.6%  |
| Other Funds                  | \$0         | 0.0%   |
| Total Capital Funds Expended | \$1,535,565 | 100.0% |