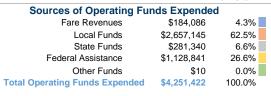

## **Summary of Operating Expenses (OE)**

\$4,251,422 Total Operating Expenses

## **Financial Information**