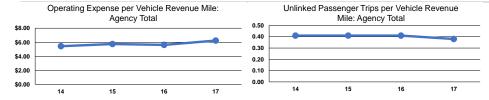

26,835                          |

#### **Performance Measures**

# Service Efficiency

| Mode            | Operating Expenses per<br>Vehicle Revenue Mile | Operating Expenses per<br>Vehicle Revenue Hour |
|-----------------|------------------------------------------------|------------------------------------------------|
| Demand Response | \$15.20                                        | \$156.82                                       |
| Bus             | \$5.95                                         | \$168.55                                       |
| Vanpool         | \$0.73                                         | \$29.14                                        |
| Total           | \$6.24                                         | \$158.43                                       |