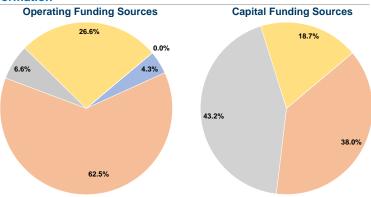

## **Financial Information**

## **Sources of Capital Funds Expended**

| Fare Revenues          | \$0         | 0.0%   |
|------------------------|-------------|--------|
| Local Funds            | \$567,479   | 38.0%  |
| State Funds            | \$645,488   | 43.2%  |
| Federal Assistance     | \$279,756   | 18.7%  |
| Other Funds            | \$0         | 0.0%   |
| Capital Funds Expended | \$1,492,723 | 100.0% |