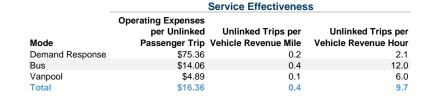

#### **Performance Measures**

# Service Efficiency

| Mode            | Operating Expenses per<br>Vehicle Revenue Mile | Operating Expenses per<br>Vehicle Revenue Hour |
|-----------------|------------------------------------------------|------------------------------------------------|
| Demand Response | \$15.20                                        | \$156.82                                       |
| Bus             | \$5.95                                         | \$168.55                                       |
| Vanpool         | \$0.73                                         | \$29.14                                        |
| Total           | \$6.24                                         | \$158.43                                       |