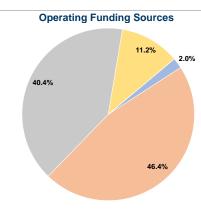

. S. North Bend, WA 98045-806

#### **General Information**

**Service Consumption** 24,579 Annual Unlinked Trips (UPT)

#### **Service Supplied**

147,948 Annual Vehicle Revenue Miles (VRM) 9,520 Annual Vehicle Revenue Hours (VRH)

#### **Summary of Operating Expenses (OE)**

\$897,921 Total Operating Expenses

#### **Database Information**

NTDID: 0R03-00317

Reporter Type: Rural General Public Transit

#### **Financial Information**

# **Sources of Operating Funds Expended**



#### Sources of Capital Funds Expended

| Fare Revenues                | \$0 |
|------------------------------|-----|
| Local Funds                  | \$0 |
| State Funds                  | \$0 |
| Federal Assistance           | \$0 |
| Other Funds                  | \$0 |
| Total Capital Funds Expended | \$0 |



#### **Modal Characteristics**

#### **Operation Characteristics**

## **Vehicles Operated** at Maximum Service

| Mode            | Directly<br>Operated | Purchased<br>Transportation | Operating<br>Expenses | Fare<br>Revenues | Uses of Capital<br>Funds | Annual Unlinked<br>Trips | Annual Vehicle<br>Revenue Miles |
|-----------------|----------------------|-----------------------------|-----------------------|------------------|--------------------------|--------------------------|---------------------------------|
|                 | Operateu 7           | Transportation              |                       |                  |                          |                          | 147.948                         |
| Demand Response | 1                    | -                           |