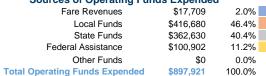

# **Sources of Operating Funds Expended**

#### **Summary of Operating Expenses (OE)**

\$897,921 Total Operating Expenses