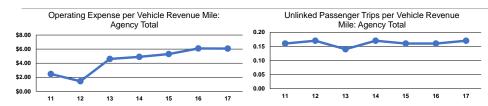

#### **Service Efficiency**

| Mode            | Operating Expenses per<br>Vehicle Revenue Mile | Operating Expenses per<br>Vehicle Revenue Hour |  |
|-----------------|------------------------------------------------|------------------------------------------------|--|
| Demand Response | \$6.07                                         | \$94.32                                        |  |
| Total           | \$6.07                                         | \$94.32                                        |  |

#### Service Effectiveness

**Annual Vehicle** 

**Revenue Hours** 

9,520

9,520

|                 | Operating Expenses<br>per Unlinked |                      | Unlinked Trips per   |  |  |
|-----------------|------------------------------------|----------------------|----------------------|--|--|
| Mode            | Passenger Trip                     | Vehicle Revenue Mile | Vehicle Revenue Hour |  |  |
| Demand Response | \$36.53                            | 0.2                  | 2.6                  |  |  |
| Total           | \$36.53                            | 0.2                  | 2.6                  |  |  |