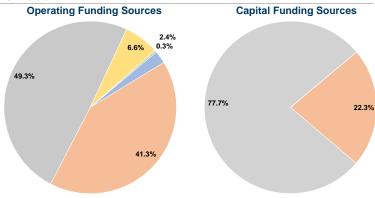

## **Summary of Operating Expenses (OE)**

\$454,395 Total Operating Expenses

## **Sources of Capital Funds Expended**

| Fare Revenues          | \$0      | 0.0%   |
|------------------------|----------|--------|
| Local Funds            | \$14,480 | 22.3%  |
| State Funds            | \$50,330 | 77.7%  |
| Federal Assistance     | \$0      | 0.0%   |
| Other Funds            | \$0      | 0.0%   |
| Capital Funds Expended | \$64.810 | 100.0% |