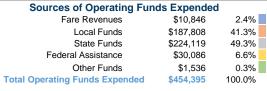

## **Summary of Operating Expenses (OE)**

\$454,395 Total Operating Expenses

## **Sources of Capital Funds Expended**

| Fare Revenues          | \$0      | 0.0%   |
|------------------------|----------|--------|
| Local Funds            | \$14,480 | 22.3%  |
| State Funds            | \$50,330 | 77.7%  |
| Federal Assistance     | \$0      | 0.0%   |
| Other Funds            | \$0      | 0.0%   |
| Capital Funds Expended | \$64.810 | 100.0% |