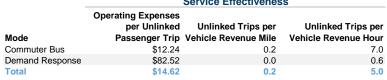

### Service Efficiency

Total

| Mode            | Operating Expenses per<br>Vehicle Revenue Mile | Operating Expenses per<br>Vehicle Revenue Hour |
|-----------------|------------------------------------------------|------------------------------------------------|
| Commuter Bus    | \$2.45                                         | \$85.17                                        |
| Demand Response | \$1.87                                         | \$46.17                                        |
| Total           | \$2.31                                         | \$73.32                                        |

### Service Effectiveness