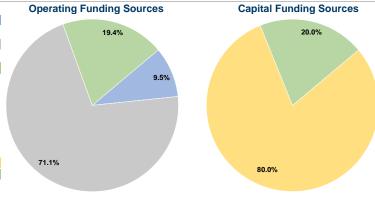

## **Sources of Capital Funds Expended**

| Fare Revenues          | \$0      | 0.0%   |  |
|------------------------|----------|--------|--|
| Local Funds            | \$0      | 0.0%   |  |
| State Funds            | \$0      | 0.0%   |  |
| Federal Assistance     | \$55,795 | 80.0%  |  |
| Other Funds            | \$13,948 | 20.0%  |  |
| Capital Funds Expended | \$69,743 | 100.0% |  |
|                        |          |        |  |