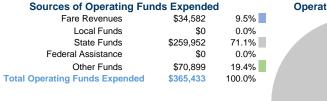

## **Sources of Capital Funds Expended**

| Fare Revenues          | \$0      | 0.0%   |  |
|------------------------|----------|--------|--|
| Local Funds            | \$0      | 0.0%   |  |
| State Funds            | \$0      | 0.0%   |  |
| Federal Assistance     | \$55,795 | 80.0%  |  |
| Other Funds            | \$13,948 | 20.0%  |  |
| Capital Funds Expended | \$69,743 | 100.0% |  |
|                        |          |        |  |