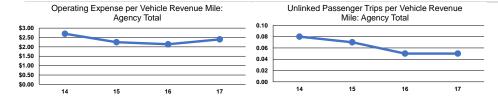

| 85,146                          | 3,151                           |
| Bus             | 3                    | -                           | \$188,987             | \$3,501          | \$0                      | 5,793                    | 94,335                          | 4,023                           |
| Total           | 5                    | -                           | \$430,254             | \$3,501          | \$0                      | 8,555                    | 179,481                         | 7,174                           |

### **Performance Measures**

# Service Efficiency Operating Expenses per Vehicle Revenue Mile Vehicle Revenue Hour Demand Response Operating Expenses per Vehicle Revenue Hour St. 2.83 S76.57 Bus \$2.83 \$76.57 Total \$2.40 \$59.97