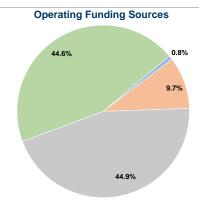

# Sources of Operating Funds Expended Fare Revenues \$3,501 0.8% Local Funds \$41,912 9.7%

 State Funds
 \$193,129
 44.9%

 Federal Assistance
 \$0
 0.0%

 Other Funds
 \$191,712
 44.6%

 Total Operating Funds Expended
 \$430,254
 100.0%