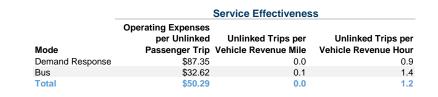

# Service Efficiency Operating Expenses per Vehicle Revenue Mile Vehicle Revenue Hour Demand Response Operating Expenses per Vehicle Revenue Hour St. 2.83 S76.57 Bus \$2.83 \$76.57 Total \$2.40 \$59.97