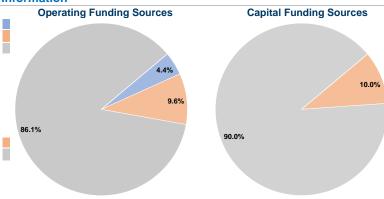

#### **Financial Information**

Bus

Total

#### **Sources of Capital Funds Expended**

| Fare Revenues                | \$0       | 0.0%   |
|------------------------------|-----------|--------|
| Local Funds                  | \$17,958  | 10.0%  |
| State Funds                  | \$161,622 | 90.0%  |
| Federal Assistance           | \$0       | 0.0%   |
| Other Funds                  | \$0       | 0.0%   |
| Total Capital Funds Expended | \$179,580 | 100.0% |