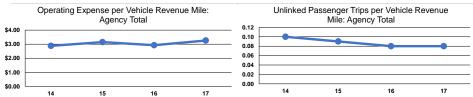

#### **Performance Measures**

## Service Efficiency

| Mode            | Operating Expenses per<br>Vehicle Revenue Mile | Operating Expenses per<br>Vehicle Revenue Hour |
|-----------------|------------------------------------------------|------------------------------------------------|
| Demand Response | \$5.87                                         | \$59.55                                        |
| Bus             | \$2.91                                         | \$79.26                                        |
| Total           | \$3.26                                         | \$74.08                                        |