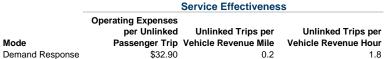

#### **Performance Measures**

## Service Efficiency

| Mode            | Operating Expenses per<br>Vehicle Revenue Mile | Operating Expenses per<br>Vehicle Revenue Hour |
|-----------------|------------------------------------------------|------------------------------------------------|
| Demand Response | \$5.87                                         | \$59.55                                        |
| Bus             | \$2.91                                         | \$79.26                                        |
| Total           | \$3.26                                         | \$74.08                                        |

0.1

0.1

1.9

1.9

\$40.77

\$38.81