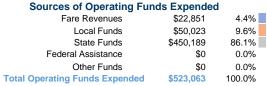

#### **Summary of Operating Expenses (OE)**

\$523,063 Total Operating Expenses

#### **Financial Information**

Bus

Total