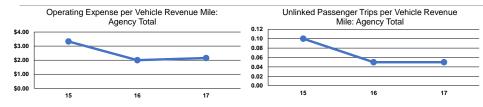

#### Service Efficiency

|                 | Operating Expenses per | Operating Expenses per |  |
|-----------------|------------------------|------------------------|--|
| Mode            | Vehicle Revenue Mile   | Vehicle Revenue Hour   |  |
| Demand Response | \$2.15                 | \$35.02                |  |
| Total           | \$2.15                 | \$35.02                |  |

#### Service Effectiveness

|                 | 00.1100 =1100111011             |                      |                      |  |  |  |  |
|-----------------|---------------------------------|----------------------|----------------------|--|--|--|--|
|                 | Operating Expenses per Unlinked | Unlinked Trips per   | Unlinked Trips per   |  |  |  |  |
| Mode            | Passenger Trip                  | Vehicle Revenue Mile | Vehicle Revenue Hour |  |  |  |  |
| Demand Response | \$39.85                         | 0.1                  | 0.9                  |  |  |  |  |
| Total           | \$39.85                         | 0.1                  | 0.9                  |  |  |  |  |