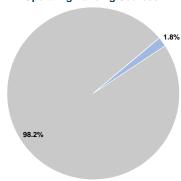

#### **Sources of Operating Funds Expended**

Fare Revenues \$3,095 1.8% 0.0% Local Funds \$0 State Funds \$168,479 98.2% Federal Assistance \$0 0.0% Other Funds \$0 0.0% **Total Operating Funds Expended** \$171,574 100.0%