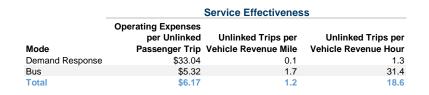

| 277,338                         | 23,807                          |
| Bus             | 13                   | -                           | \$5,371,940           | \$727,173        | \$0                      | 1,008,978                | 607,643                         | 32,174                          |
| Total           | 13                   | 6                           | \$6,426,403           | \$727.173        | \$1,888,919              | 1.040.890                | 884.981                         | 55.981                          |

#### **Performance Measures**

# Service Efficiency Operating Expenses per Mode Operating Expenses per Vehicle Revenue Mile Operating Expenses per Vehicle Revenue Hour Demand Response \$3.80 \$44.29 Bus \$8.84 \$166.97 Total \$7.26 \$114.80