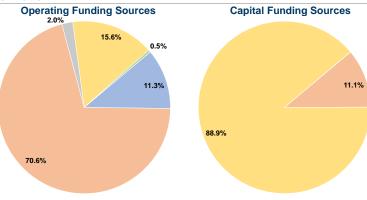

#### **Summary of Operating Expenses (OE)**

\$6,426,403 Total Operating Expenses

#### **Sources of Capital Funds Expended**

| ocaroco or ouprian i arri    |             |        |  |
|------------------------------|-------------|--------|--|
| Fare Revenues                | \$0         | 0.0%   |  |
| Local Funds                  | \$209,254   | 11.1%  |  |
| State Funds                  | \$0         | 0.0%   |  |
| Federal Assistance           | \$1,679,665 | 88.9%  |  |
| Other Funds                  | \$0         | 0.0%   |  |
| Total Capital Funds Expended | \$1,888,919 | 100.0% |  |