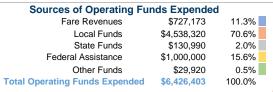

#### **Summary of Operating Expenses (OE)**

\$6,426,403 Total Operating Expenses