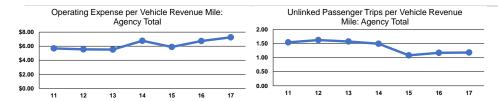

| 277,338                         | 23,807                          |
| Bus             | 13                   | -                           | \$5,371,940           | \$727,173        | \$0                      | 1,008,978                | 607,643                         | 32,174                          |
| Total           | 13                   | 6                           | \$6,426,403           | \$727.173        | \$1,888,919              | 1.040.890                | 884.981                         | 55.981                          |

#### **Performance Measures**

# Service Efficiency Operating Expenses per Mode Operating Expenses per Vehicle Revenue Mile Operating Expenses per Vehicle Revenue Hour Demand Response \$3.80 \$44.29 Bus \$8.84 \$166.97 Total \$7.26 \$114.80