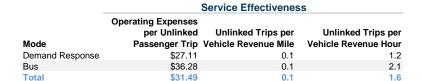

# Vehicles Operated at Maximum Service

| Mode            | Directly<br>Operated | Purchased<br>Transportation | Operating<br>Expenses | Fare<br>Revenues | Uses of Capital<br>Funds | Annual Unlinked<br>Trips | Annual Vehicle<br>Revenue Miles | Annual Vehicle<br>Revenue Hours |
|-----------------|----------------------|-----------------------------|-----------------------|------------------|--------------------------|--------------------------|---------------------------------|---------------------------------|
| Demand Response | 6                    | -                           | \$235,694             | \$13,014         | \$32,000                 | 8,694                    | 158,329                         | 6,970                           |
| Bus             | 2                    | -                           | \$288,071             | \$10,647         | \$0                      | 7,941                    | 75,338                          | 3,736                           |
| Total           | 8                    | -                           | \$523,765             | \$23,661         | \$32,000                 | 16,635                   | 233,667                         | 10,706                          |