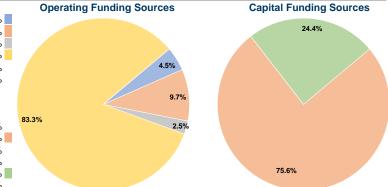

## **Summary of Operating Expenses (OE)**

\$523,765 Total Operating Expenses

## **Sources of Capital Funds Expended**

| Fare Revenues          | \$0      | 0.0%   |  |
|------------------------|----------|--------|--|
| Local Funds            | \$24,200 | 75.6%  |  |
| State Funds            | \$0      | 0.0%   |  |
| Federal Assistance     | \$0      | 0.0%   |  |
| Other Funds            | \$7,800  | 24.4%  |  |
| Capital Funds Expended | \$32,000 | 100.0% |  |
|                        |          |        |  |