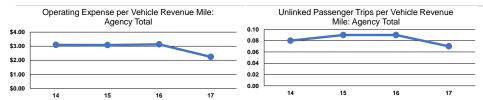

# Service Efficiency

Total

|                 | Operating Expenses per | Operating Expenses per |
|-----------------|------------------------|------------------------|
| Mode            | Vehicle Revenue Mile   | Vehicle Revenue Hour   |
| Demand Response | \$1.49                 | \$33.82                |
| Bus             | \$3.82                 | \$77.11                |
| Total           | \$2.24                 | \$48.92                |