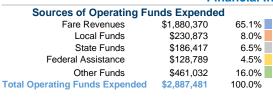

**Operating Funding Sources** 

# Vehicles Operated at Maximum Service

|       |          |                |             |             | Uses of   |                |                |                |                       |
|-------|----------|----------------|-------------|-------------|-----------|----------------|----------------|----------------|-----------------------|
|       | Directly | Purchased      | Operating   | Fare        | Capital   | Annual         | Annual Vehicle | Annual Vehicle | Average Fleet Age     |
| Mode  | Operated | Transportation | Expenses    | Revenues    | Funds     | Unlinked Trips | Revenue Miles  | Revenue Hours  | in Years <sup>a</sup> |
| Bus   | 25       | -              | \$2,887,481 | \$1,880,370 | \$478,465 | 1,249,061      | 465,242        | 30,566         | 6.3                   |
| Total | 25       | -              | \$2,887,481 | \$1,880,370 | \$478,465 | 1,249,061      | 465,242        | 30,566         |                       |