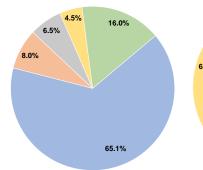

#### **Financial Information**

Fare Revenues 0.0% Local Funds \$148.345 31.0% State Funds \$0 0.0% Federal Assistance \$330,120 69.0% Other Funds \$0 0.0% **Total Capital Funds Expended** \$478.465 100.0%