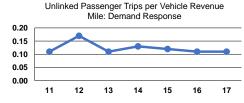

8              | \$539,811 | \$17,953 | \$0     | 14,893         | 121,071        | 6,912          |                       |

## **Performance Measures**

## Service Efficiency

| Mode            | Operating Expenses per<br>Vehicle Revenue Mile | Operating Expenses per<br>Vehicle Revenue Hour |
|-----------------|------------------------------------------------|------------------------------------------------|
| Demand Response | \$4.44                                         | \$80.12                                        |
| Bus             | \$4.76                                         | \$59.84                                        |
| Total           | \$4.46                                         | \$78.10                                        |

## Service Effectiveness











### Notes:

<sup>a</sup>Demand Response - Taxi (DT) and non-dedicated fleets do not report fleet age data.