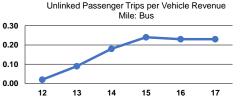

# Vehicles Operated at Maximum Service

|                 |          |                |           |          | Uses of |                |                |                |                       |
|-----------------|----------|----------------|-----------|----------|---------|----------------|----------------|----------------|-----------------------|
|                 | Directly | Purchased      | Operating | Fare     | Capital | Annual         | Annual Vehicle | Annual Vehicle | Average Fleet Age     |
| Mode            | Operated | Transportation | Expenses  | Revenues | Funds   | Unlinked Trips | Revenue Miles  | Revenue Hours  | in Years <sup>a</sup> |
| Demand Response | -        | 7              | \$498,520 | \$17,953 | \$0     | 12,875         | 112,398        | 6,222          | 7.5                   |
| Bus             | -        | 1              | \$41,291  | \$0      | \$0     | 2,018          | 8,673          | 690            | 8.0                   |
| Total           | -        | 8              | \$539,811 | \$17,953 | \$0     | 14,893         | 121,071        | 6,912          |                       |