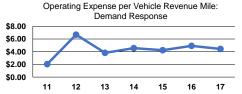

## Service Efficiency

| Mode            | Operating Expenses per<br>Vehicle Revenue Mile | Operating Expenses per<br>Vehicle Revenue Hour |
|-----------------|------------------------------------------------|------------------------------------------------|
| Demand Response | \$4.44                                         | \$80.12                                        |
| Bus             | \$4.76                                         | \$59.84                                        |
| Total           | \$4.46                                         | \$78.10                                        |