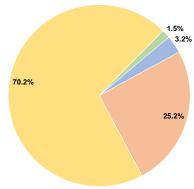

#### Sources of Operating Funds Expended 3.2% Fare Revenues \$17.953 Local Funds \$142,435 25.2% State Funds \$0 0.0% Federal Assistance \$397.488 70.2% Other Funds \$8,460 1.5%