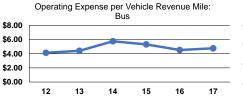

## Service Efficiency

| Mode            | Operating Expenses per<br>Vehicle Revenue Mile | Operating Expenses per<br>Vehicle Revenue Hour |
|-----------------|------------------------------------------------|------------------------------------------------|
| Demand Response | \$4.44                                         | \$80.12                                        |
| Bus             | \$4.76                                         | \$59.84                                        |
| Total           | \$4.46                                         | \$78.10                                        |