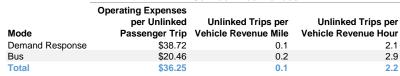

## Service Efficiency

| Mode            | Operating Expenses per<br>Vehicle Revenue Mile | Operating Expenses per<br>Vehicle Revenue Hour |
|-----------------|------------------------------------------------|------------------------------------------------|
| Demand Response | \$4.44                                         | \$80.12                                        |
| Bus             | \$4.76                                         | \$59.84                                        |
| Total           | \$4.46                                         | \$78.10                                        |