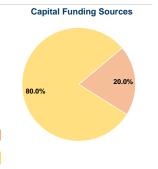

| Sources of Capital Fullus Expellued |             |        |  |
|-------------------------------------|-------------|--------|--|
| Fare Revenues                       | \$0         | 0.0%   |  |
| Local Funds                         | \$1,404,257 | 20.0%  |  |
| State Funds                         | \$0         | 0.0%   |  |
| Federal Assistance                  | \$5,617,028 | 80.0%  |  |
| Other Funds                         | \$0         | 0.0%   |  |
| otal Canital Funds Expended         | \$7 021 285 | 100.0% |  |