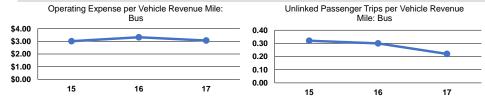

## Service Efficiency

| 001 1100 E1            | Hololog                                                  |                                                          |                                                                                                           | COLVICO ELICOLIVOLICO                                                                                                                                                                                                                                                                                                                                                                                                                                                                                                                                                                                                                                                                                                                                                                                                                                                                                                                                                                                                                                                                                                                                                                                                                                                                                                                                                                                                                                                                                                                                                                                                                                                                                                                                                                                                                                                                                                                                                                                                                                                                                                                                                                                                                                                                                                                                       |                                                                                                                                                                                                                                                                                                                                                                                 |
|------------------------|----------------------------------------------------------|----------------------------------------------------------|-----------------------------------------------------------------------------------------------------------|-------------------------------------------------------------------------------------------------------------------------------------------------------------------------------------------------------------------------------------------------------------------------------------------------------------------------------------------------------------------------------------------------------------------------------------------------------------------------------------------------------------------------------------------------------------------------------------------------------------------------------------------------------------------------------------------------------------------------------------------------------------------------------------------------------------------------------------------------------------------------------------------------------------------------------------------------------------------------------------------------------------------------------------------------------------------------------------------------------------------------------------------------------------------------------------------------------------------------------------------------------------------------------------------------------------------------------------------------------------------------------------------------------------------------------------------------------------------------------------------------------------------------------------------------------------------------------------------------------------------------------------------------------------------------------------------------------------------------------------------------------------------------------------------------------------------------------------------------------------------------------------------------------------------------------------------------------------------------------------------------------------------------------------------------------------------------------------------------------------------------------------------------------------------------------------------------------------------------------------------------------------------------------------------------------------------------------------------------------------|---------------------------------------------------------------------------------------------------------------------------------------------------------------------------------------------------------------------------------------------------------------------------------------------------------------------------------------------------------------------------------|
|                        |                                                          |                                                          | Operating Expenses                                                                                        |                                                                                                                                                                                                                                                                                                                                                                                                                                                                                                                                                                                                                                                                                                                                                                                                                                                                                                                                                                                                                                                                                                                                                                                                                                                                                                                                                                                                                                                                                                                                                                                                                                                                                                                                                                                                                                                                                                                                                                                                                                                                                                                                                                                                                                                                                                                                                             |                                                                                                                                                                                                                                                                                                                                                                                 |
| Operating Expenses per | Operating Expenses per                                   |                                                          | per Unlinked                                                                                              | Unlinked Trips per                                                                                                                                                                                                                                                                                                                                                                                                                                                                                                                                                                                                                                                                                                                                                                                                                                                                                                                                                                                                                                                                                                                                                                                                                                                                                                                                                                                                                                                                                                                                                                                                                                                                                                                                                                                                                                                                                                                                                                                                                                                                                                                                                                                                                                                                                                                                          | Unlinked Trips per                                                                                                                                                                                                                                                                                                                                                              |
| Vehicle Revenue Mile   | Vehicle Revenue Hour                                     | Mode                                                     | Passenger Trip                                                                                            | Vehicle Revenue Mile                                                                                                                                                                                                                                                                                                                                                                                                                                                                                                                                                                                                                                                                                                                                                                                                                                                                                                                                                                                                                                                                                                                                                                                                                                                                                                                                                                                                                                                                                                                                                                                                                                                                                                                                                                                                                                                                                                                                                                                                                                                                                                                                                                                                                                                                                                                                        | Vehicle Revenue Hour                                                                                                                                                                                                                                                                                                                                                            |
| \$3.06                 | \$45.95                                                  | Bus                                                      | \$13.76                                                                                                   | 0.2                                                                                                                                                                                                                                                                                                                                                                                                                                                                                                                                                                                                                                                                                                                                                                                                                                                                                                                                                                                                                                                                                                                                                                                                                                                                                                                                                                                                                                                                                                                                                                                                                                                                                                                                                                                                                                                                                                                                                                                                                                                                                                                                                                                                                                                                                                                                                         | 3.3                                                                                                                                                                                                                                                                                                                                                                             |
| \$3.06                 | \$45.95                                                  | Total                                                    | \$13.76                                                                                                   | 0.2                                                                                                                                                                                                                                                                                                                                                                                                                                                                                                                                                                                                                                                                                                                                                                                                                                                                                                                                                                                                                                                                                                                                                                                                                                                                                                                                                                                                                                                                                                                                                                                                                                                                                                                                                                                                                                                                                                                                                                                                                                                                                                                                                                                                                                                                                                                                                         | 3.3                                                                                                                                                                                                                                                                                                                                                                             |
|                        | Operating Expenses per<br>Vehicle Revenue Mile<br>\$3.06 | Vehicle Revenue Mile \$3.06 Vehicle Revenue Hour \$45.95 | Operating Expenses per Vehicle Revenue Mile \$3.06  Vehicle Revenue Hour  Vehicle Revenue Hour  Mode  Bus | Operating Expenses per Vehicle Revenue Mile \$\frac{1}{3.06}\$ Vehicle Revenue Hour \$\frac{1}{3.06}\$ Vehicle Revenue Hour  Vehicle Revenue Hour \$\frac{1}{3.06}\$ Bus  Operating Expenses per Unlinked Passenger Trip Bus \$\frac{1}{3.06}\$ \$\frac{1}{3. | Operating Expenses per Vehicle Revenue Mile \$\frac{0}{3.06}\$ \$\frac{0}{545.95}\$ \$\text{Doperating Expenses}{0}\$ \$\text{Operating Expenses}{0}\$ \$\text{Operating Expenses}{0}\$ \$\text{per Unlinked Trips per Vehicle Revenue Mile}{0.2}\$ \$\text{Vehicle Revenue Hour}{0.2}\$ \$\text{Mode}{0}\$ \$\text{Passenger Trip}{0.2}\$ \$\text{Vehicle Revenue Mile}{0.2}\$ |