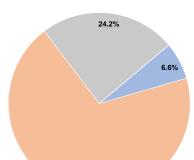

#### **Financial Information**

Fare Revenues \$14,612 6.6%

Local Funds \$152,700 69.2%

State Funds \$53,445 24.2%

Federal Assistance \$0 0.0%

Other Funds \$0 0.0%

Total Operating Funds Expended \$220,757 100.0%