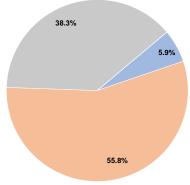

## **Sources of Operating Funds Expended**

5.9% Fare Revenues \$6.637 Local Funds \$62.949 55.8% State Funds \$43,264 38.3% Federal Assistance \$0 0.0%

Other Funds \$0 0.0% **Total Operating Funds Expended** \$112.850 100.0%