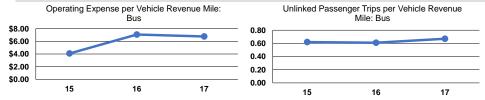

## **Service Efficiency**

**Service Effectiveness Operating Expenses** Operating Expenses per Operating Expenses per per Unlinked Unlinked Trips per Unlinked Trips per Vehicle Revenue Mile Vehicle Revenue Hour Passenger Trip Vehicle Revenue Mile Mode Vehicle Revenue Hour \$10.05 0.7 \$6.76 \$54.01 Bus \$54.01 \$10.05 0.7 \$6.76 **Total** 