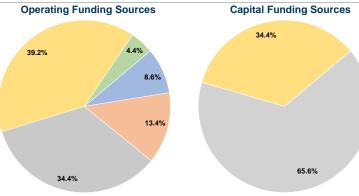

#### **Summary of Operating Expenses (OE)**

\$3,020,474 Total Operating Expenses

#### **Sources of Capital Funds Expended**

\$87.26

| Fare Revenues               | \$0         | 0.0%   |
|-----------------------------|-------------|--------|
| Local Funds                 | \$0         | 0.0%   |
| State Funds                 | \$825,429   | 65.6%  |
| Federal Assistance          | \$432,696   | 34.4%  |
| Other Funds                 | \$0         | 0.0%   |
| otal Capital Funds Expended | \$1 258 125 | 100.0% |