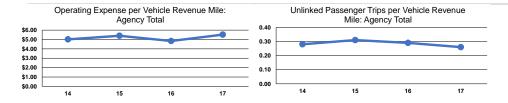

# Operating Expenses per Vehicle Revenue Mile \$5.41 \$75.52 \$5.58 \$95.32

\$5.52