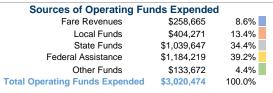

#### **Summary of Operating Expenses (OE)**

\$3,020,474 Total Operating Expenses

#### **Sources of Capital Funds Expended**

\$87.26

| Fare Revenues               | \$0         | 0.0%   |
|-----------------------------|-------------|--------|
| Local Funds                 | \$0         | 0.0%   |
| State Funds                 | \$825,429   | 65.6%  |
| Federal Assistance          | \$432,696   | 34.4%  |
| Other Funds                 | \$0         | 0.0%   |
| otal Capital Funds Expended | \$1 258 125 | 100.0% |