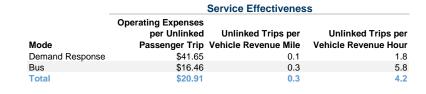

#### **Performance Measures**

Mode

Bus

**Total** 

**Demand Response** 

# Operating Expenses per Vehicle Revenue Mile \$5.41 \$75.52 \$5.58 \$95.32

\$5.52