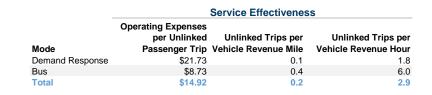

93,945                   | 786,389                         | 50,960                          |
| Bus             | 9                    | -                           | \$901,565             | \$78,697         | \$0                      | 103,313                  | 231,825                         | 17,293                          |
| Total           | 33                   | -                           | \$2,943,200           | \$93,219         | \$0                      | 197,258                  | 1,018,214                       | 68,253                          |

# **Performance Measures**

**Total** 

# Service Efficiency Operating Expenses per Mode Operating Expenses per Vehicle Revenue Mile Operating Expenses per Vehicle Revenue Hour Demand Response \$2.60 \$40.06 Bus \$3.89 \$52.13





\$2.89