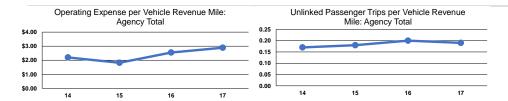

,945                   | 786,389                         | 50,960                          |
| Bus             | 9                    | -                           | \$901,565             | \$78,697         | \$0                      | 103,313                  | 231,825                         | 17,293                          |
| Total           | 33                   | -                           | \$2,943,200           | \$93,219         | \$0                      | 197,258                  | 1,018,214                       | 68,253                          |

# **Performance Measures**

**Total** 

# Service Efficiency Operating Expenses per Mode Operating Expenses per Vehicle Revenue Mile Operating Expenses per Vehicle Revenue Hour Demand Response \$2.60 \$40.06 Bus \$3.89 \$52.13





\$2.89