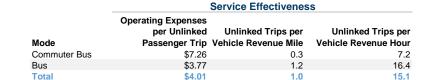

# **Performance Measures**

#### Service Efficiency

| Mode         | Operating Expenses per<br>Vehicle Revenue Mile | Operating Expenses per<br>Vehicle Revenue Hour |
|--------------|------------------------------------------------|------------------------------------------------|
| Commuter Bus | \$2.20                                         | \$52.43                                        |
| Bus          | \$4.53                                         | \$61.86                                        |
| Total        | \$4.00                                         | \$60.50                                        |