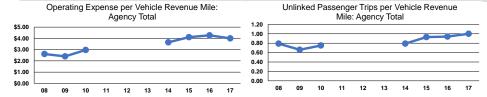

| \$2,520,482           | \$166,225        | \$0                      | 628,871                  | 630,354                         | 41,664                          |

# **Performance Measures**

#### Service Efficiency

| Mode         | Operating Expenses per<br>Vehicle Revenue Mile | Operating Expenses per<br>Vehicle Revenue Hour |
|--------------|------------------------------------------------|------------------------------------------------|
| Commuter Bus | \$2.20                                         | \$52.43                                        |
| Bus          | \$4.53                                         | \$61.86                                        |
| Total        | \$4.00                                         | \$60.50                                        |