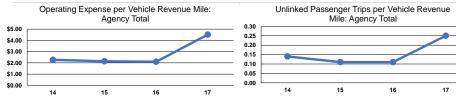

## Performance Measures

|                 | Service E                                      | Efficiency                                     | _               | Service Effectiveness                                |                                            |                                            |
|-----------------|------------------------------------------------|------------------------------------------------|-----------------|------------------------------------------------------|--------------------------------------------|--------------------------------------------|
| Mode            | Operating Expenses per<br>Vehicle Revenue Mile | Operating Expenses per<br>Vehicle Revenue Hour | Mode            | Operating Expenses<br>per Unlinked<br>Passenger Trip | Unlinked Trips per<br>Vehicle Revenue Mile | Unlinked Trips per<br>Vehicle Revenue Hour |
| Demand Response | \$6.16                                         | \$46.16                                        | Demand Response | \$24.02                                              | 0.3                                        | 1.9                                        |
| Bus             | \$4.37                                         | \$54.91                                        | Bus             | \$17.52                                              | 0.2                                        | 3.1                                        |
| Total           | \$4.51                                         | \$53.79                                        | Total           | \$18.05                                              | 0.3                                        | 3.0                                        |
|                 |                                                |                                                |                 |                                                      |                                            |                                            |