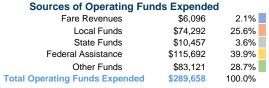

## Tri-County CAP, Inc./Carroll County Transit

2017 Annual Agency Profile

30 Exchange Street Berlin, NH 03570

### **General Information**

#### **Service Consumption**

6,943 Annual Unlinked Trips (UPT)

#### **Service Supplied**

74,572 Annual Vehicle Revenue Miles (VRM) 7,244 Annual Vehicle Revenue Hours (VRH)

#### **Summary of Operating Expenses (OE)**

\$289,658 Total Operating Expenses

#### **Database Information**

NTDID: 1R04-10170

Reporter Type: Rural General Public Transit

### **Financial Information**



#### Sources of Capital Funds Expended

| Fare Revenues             | \$0      | 0.0%   |
|---------------------------|----------|--------|
| Local Funds               | \$4,873  | 7.8%   |
| State Funds               | \$4,618  | 7.3%   |
| Federal Assistance        | \$53,356 | 84.9%  |
| Other Funds               | \$0      | 0.0%   |
| al Capital Funds Expended | \$62,847 | 100.0% |
|                           |          |        |



#### **Modal Characteristics**

#### **Operation Characteristics**

# Vehicles Operated at Maximum Service

Tota

| Mode            | Directly<br>Operated | Purchased<br>Transportation | Operating<br>Expenses | Fare<br>Revenues | Uses of Capital<br>Funds | Annual Unlinked<br>Trips | Annual Vehicle<br>Revenue Miles | Annual Vehicle<br>Revenue Hours |
|--