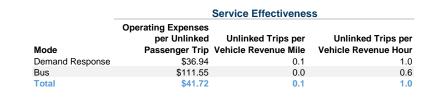

# Vehicles Operated at Maximum Service

Tota

| Mode            | Directly<br>Operated | Purchased<br>Transportation | Operating<br>Expenses | Fare<br>Revenues | Uses of Capital<br>Funds | Annual Unlinked<br>Trips | Annual Vehicle<br>Revenue Miles | Annual Vehicle<br>Revenue Hours |
|-----------------|----------------------|-----------------------------|-----------------------|------------------|--------------------------|--------------------------|---------------------------------|---------------------------------|
| Demand Response | 4                    | -                           | \$240,018             | \$5,524          | \$62,847                 | 6,498                    | 61,722                          | 6,479                           |
| Bus             | 2                    | -                           | \$49,640              | \$572            | \$0                      | 445                      | 12,850                          | 765                             |
| Total           | 6                    | -                           | \$289,658             | \$6,096          | \$62,847                 | 6,943                    | 74,572                          | 7,244                           |