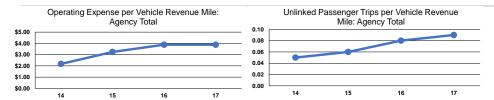

---------|---------------------------------|
| Demand Response | 4                    | -                           | \$240,018             | \$5,524          | \$62,847                 | 6,498                    | 61,722                          | 6,479                           |
| Bus             | 2                    | -                           | \$49,640              | \$572            | \$0                      | 445                      | 12,850                          | 765                             |
| Total           | 6                    | -                           | \$289,658             | \$6,096          | \$62,847                 | 6,943                    | 74,572                          | 7,244                           |

#### **Performance Measures**

####