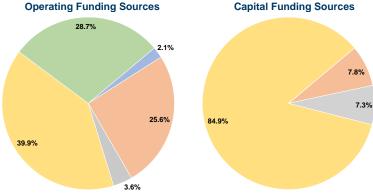

#### Sources of Capital Funds Expended

| Fare Revenues             | \$0      | 0.0%   |
|---------------------------|----------|--------|
| Local Funds               | \$4,873  | 7.8%   |
| State Funds               | \$4,618  | 7.3%   |
| Federal Assistance        | \$53,356 | 84.9%  |
| Other Funds               | \$0      | 0.0%   |
| al Capital Funds Expended | \$62,847 | 100.0% |
|                           |          |        |