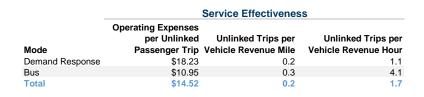

| \$363,300             | \$2,248          | \$247,569                | 19,924                   | 120,577                         | 18,786                          |
| Bus             | 2                    | -                           | \$226,426             | \$11,810         | \$0                      | 20,686                   | 77,363                          | 5,017                           |
| Total           | 8                    | -                           | \$589,726             | \$14,058         | \$247,569                | 40,610                   | 197,940                         | 23,803                          |

#### **Performance Measures**

# Mode Vehicle Revenue Mile Vehicle Revenue Hour Demand Response \$3.01 \$19.34 Bus \$2.93 \$45.13 Total \$2.98 \$24.78