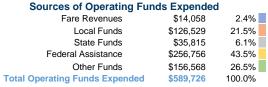

### **Tri-County CAP, Inc./North Country Transit**

2017 Annual Agency Profile

30 Exchange Street Berlin, NH 03570

#### **General Information**

#### **Service Consumption**

40,610 Annual Unlinked Trips (UPT)

#### Service Supplied

197,940 Annual Vehicle Revenue Miles (VRM) 23,803 Annual Vehicle Revenue Hours (VRH)

#### **Summary of Operating Expenses (OE)**

\$589,726 Total Operating Expenses

#### **Database Information**

NTDID: 1R04-10172

Reporter Type: Rural General Public Transit

#### **Financial Information**



#### **Sources of Capital Funds Expended**

| Fare Revenues                | \$0       | 0.0%   |
|------------------------------|-----------|--------|
| Local Funds                  | \$21,806  | 8.8%   |
| State Funds                  | \$21,551  | 8.7%   |
| Federal Assistance           | \$204,212 | 82.5%  |
| Other Funds                  | \$0       | 0.0%   |
| Total Capital Funds Expended | \$247,569 | 100.0% |



#### **Modal Characteristics**

#### **Operation Characteristics**

## Vehicles Operated at Maximum Service

| Mode            | Directly<br>Operated | Purchased<br>Transportation | Operating<br>Expenses | Fare<br>Revenues | Uses of Capital<br>Funds | Annual Unlinked<br>Trips | Annual Vehicle<br>Revenue Miles | Annual Vehicle<br>Revenue Hours |
|-----------------|-------