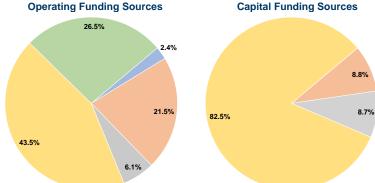

#### **Summary of Operating Expenses (OE)**

\$589,726 Total Operating Expenses

#### **Sources of Capital Funds Expended**

| Fare Revenues                | \$0       | 0.0%   |
|------------------------------|-----------|--------|
| Local Funds                  | \$21,806  | 8.8%   |
| State Funds                  | \$21,551  | 8.7%   |
| Federal Assistance           | \$204,212 | 82.5%  |
| Other Funds                  | \$0       | 0.0%   |
| Total Capital Funds Expended | \$247,569 | 100.0% |