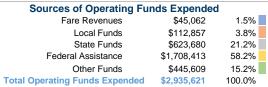

#### **Summary of Operating Expenses (OE)**

\$2,935,621 Total Operating Expenses

#### **Financial Information**