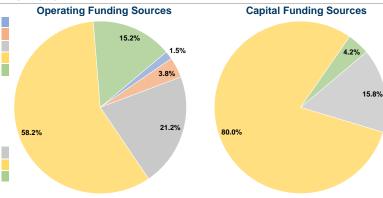

#### **Financial Information**

#### **Sources of Capital Funds Expended**

| Fare Revenues            | \$0       | 0.0%   |  |
|--------------------------|-----------|--------|--|
| Local Funds              | \$0       | 0.0%   |  |
| State Funds              | \$67,777  | 15.8%  |  |
| Federal Assistance       | \$343,718 | 80.0%  |  |
| Other Funds              | \$18,152  | 4.2%   |  |
| I Canital Funds Expended | \$429 647 | 100.0% |  |