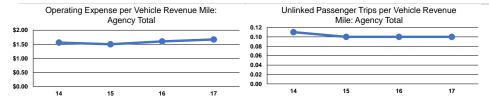

#### **Performance Measures**

#### Service Efficiency

| Mode            | Operating Expenses per<br>Vehicle Revenue Mile | Operating Expenses per<br>Vehicle Revenue Hour |
|-----------------|------------------------------------------------|------------------------------------------------|
| Commuter Bus    | \$3.35                                         | \$88.56                                        |
| Demand Response | \$1.01                                         | \$31.15                                        |
| Bus             | \$4.02                                         | \$78.63                                        |
| Total           | \$1.67                                         | \$46.44                                        |

#### Service Effectiveness

| Mode            | Operating Expenses<br>per Unlinked<br>Passenger Trip | Unlinked Trips per<br>Vehicle Revenue Mile | Unlinked Trips per<br>Vehicle Revenue Hour |
|-----------------|------------------------------------------------------|--------------------------------------------|--------------------------------------------|
| Commuter Bus    | \$16.54                                              | 0.2                                        | 5.4                                        |
| Demand Response | \$23.68                                              | 0.0                                        | 1.3                                        |
| Bus             | \$12.71                                              | 0.3                                        | 6.2                                        |
| Total           | \$16.84                                              | 0.1                                        | 2.8                                        |