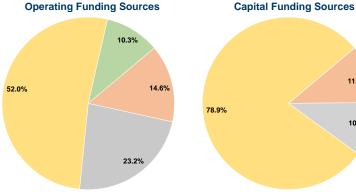

#### Sources of Capital Funds Expended

| Fare Revenues                | \$0       | 0.0%   |  |
|------------------------------|-----------|--------|--|
| Local Funds                  | \$38,763  | 11.0%  |  |
| State Funds                  | \$35,802  | 10.1%  |  |
| Federal Assistance           | \$278,699 | 78.9%  |  |
| Other Funds                  | \$0       | 0.0%   |  |
| Total Capital Funds Expended | \$353,264 | 100.0% |  |

11.0%

10.1%