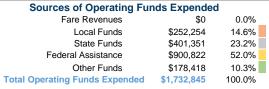

#### **Summary of Operating Expenses (OE)**

\$1,732,845 Total Operating Expenses