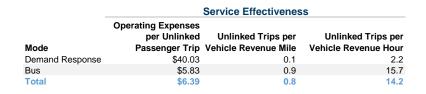

# Service Efficiency

| Mode            | Operating Expenses per<br>Vehicle Revenue Mile | Operating Expenses per<br>Vehicle Revenue Hour |
|-----------------|------------------------------------------------|------------------------------------------------|
| Demand Response | \$4.01                                         | \$86.51                                        |
| Bus             | \$5.20                                         | \$91.35                                        |
| Total           | \$5.05                                         | \$90.83                                        |