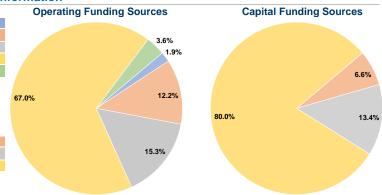

# Sources of Capital Funds Expended

| Fare Revenues                | \$0       | 0.0%   |
|------------------------------|-----------|--------|
| Local Funds                  | \$45,284  | 6.6%   |
| State Funds                  | \$91,095  | 13.4%  |
| Federal Assistance           | \$545,522 | 80.0%  |
| Other Funds                  | \$0       | 0.0%   |
| Total Capital Funds Expended | \$681,901 | 100.0% |