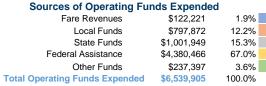

# Chittenden County Transportation Authority d/b/a Green Mountain Transit Agency

2017 Annual Agency Profile

# **General Information**

# **Service Consumption**

450,506 Annual Unlinked Trips (UPT)

#### **Service Supplied**

2,426,143 Annual Vehicle Revenue Miles (VRM) 112,053 Annual Vehicle Revenue Hours (VRH)

# **Summary of Operating Expenses (OE)**

\$6,539,905 Total Operating Expenses

# **Database Information**

NTDID: 1R06-10165

Reporter Type: Rural General Public Transit

#### **Financial Information**



# Sources of Capital Funds Expended

| Fare Revenues                | \$0       | 0.0%   |
|------------------------------|-----------|--------|
| Local Funds                  | \$45,284  | 6.6%   |
| State Funds                  | \$91,095  | 13.4%  |
| Federal Assistance           | \$545,522 | 80.0%  |
| Other Funds                  | \$0       | 0.0%   |
| Total Capital Funds Expended | \$681,901 | 100.0% |



#### **Modal Characteristics**

#### **Operation Characteristics**

# Vehicles Operated at Maximum Service

| Mode                   | Directly<br>Operated | Purchased<br>Transportation | Operating<br>Expenses | Fare<br>Revenues | Uses of Capital<br>Funds | Annual Unlinked<br>Trips | Annual Vehicle<br>Revenue Miles | Annual Vehicle<br>Revenue Hours |
|------------------------|-