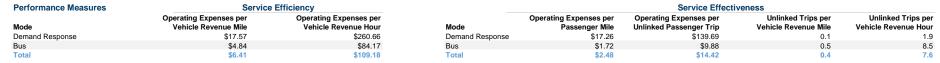

## **Operation Characteristics**

| operation onal actoriotics |               |               |               |                 |                |                |                | rixeu Guideway | verificies Available |                    |                | Average      |
|----------------------------|---------------|---------------|---------------|-----------------|----------------|----------------|----------------|----------------|----------------------|--------------------|----------------|--------------|
|                            | Operating     |               | Uses of       | Annual          | Annual         | Annual Vehicle | Annual Vehicle | Directional    | for Maximum          | Vehicles Operated  | Percent        | Fleet Age in |
| Mode                       | Expenses      | Fare Revenues | Capital Funds | Passenger Miles | Unlinked Trips | Revenue Miles  | Revenue Hours  | Route Miles    | Service              | in Maximum Service | Spare Vehicles | Yearsa       |
| Demand Response            | \$2,863,913 1 | \$44,553 1    | \$0           | 165,894         | 20,502         | 162,972        | 10,987         | 0.0            | 17                   | 15 ¹               | 11.8%          | 4.4          |
| Bus                        | \$5,601,013   | \$712,748     | \$4,293,933   | 3,247,100       | 566,686        | 1,156,928      | 66,543         | 0.0            | 37                   | 34                 | 8.1%           | 2.7          |
| Total                      | \$8,464,926   | \$757.301     | \$4,293,933   | 3,412,994       | 587.188        | 1.319.900      | 77.530         | 0.0            | 54                   | 49                 | 9.3%           |              |