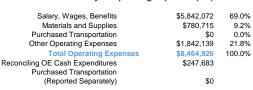

# Summary of Operating Expenses (OE)

\$0

\$4,293,933

0.0%

Other Funds

**Total Capital Funds Expended** 

Fixed Guideway Vehicles Available

**Capital Funding Sources** 