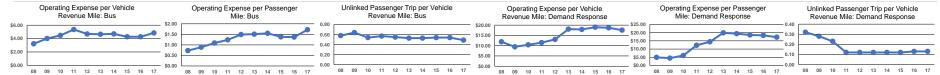

rvice              | in Maximum Service | Spare Vehicles | Yearsa       |
| Demand Response            | \$2,863,913 1 | \$44,553 1    | \$0           | 165,894         | 20,502         | 162,972        | 10,987         | 0.0            | 17                   | 15 ¹               | 11.8%          | 4.4          |
| Bus                        | \$5,601,013   | \$712,748     | \$4,293,933   | 3,247,100       | 566,686        | 1,156,928      | 66,543         | 0.0            | 37                   | 34                 | 8.1%           | 2.7          |
| Total                      | \$8,464,926   | \$757.301     | \$4,293,933   | 3,412,994       | 587.188        | 1.319.900      | 77.530         | 0.0            | 54                   | 49                 | 9.3%           |              |





#### Notes:

<sup>a</sup>Demand Response - Taxi (DT) and non-dedicated fleets do not report fleet age data.

<sup>1</sup>Includes data for a contract with another reporter.

<sup>\*</sup>This agency has a purchased transportation relationship in which they sell service to City of Poughkeepsie (NTDID: 20009), and in which the data are captured in this report for mode DR/DO.