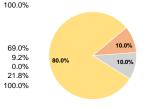

#### **General Information Financial Information** Sources of Operating Funds Expended **Urbanized Area Statistics - 2010 Census** Service Consumption **Database Information Operating Funding Sources** Poughkeepsie-Newburgh, NY-NJ 3,412,994 Annual Passenger Miles (PMT) NTDID: 20010 \$757.301 Fare Revenues 8 7% 587,188 Annual Unlinked Trips (UPT) 327 Square Miles Reporter Type: Full Reporter Local Funds \$2,255,710 25.9% 5.5% 423,566 Population 1,977 Average Weekday Unlinked Trips State Funds \$2,701,362 31.0% 28.9% 89 Pop. Rank out of 498 UZAs 1,236 Average Saturday Unlinked Trips Federal Assistance \$2,516,506 28.9% 8.7% Other UZAs Served 270 Average Sunday Unlinked Trips Other Funds \$481,730 5.5% 0 New York Non-UZA **Total Operating Funds Expended** \$8,712,609 100.0% Service Area Statistics 31.0% 25.9% Service Supplied Sources of Capital Funds Expended 175 Square Miles 1,319,900 Annual Vehicle Revenue Miles (VRM) Fare Revenues 0.0% 351,997 Population 77,530 Annual Vehicle Revenue Hours (VRH) Local Funds \$429,394 10.0% 49 Vehicles Operated in Maximum Service (VOMS) State Funds \$429,392 10.0% 54 Vehicles Available for Maximum Service (VAMS) Federal Assistance \$3,435,147 80.0%