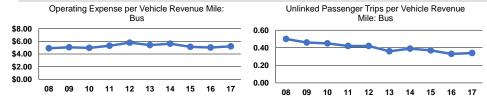

### **Service Efficiency Service Effectiveness Operating Expenses** Operating Expenses per Operating Expenses per per Unlinked Unlinked Trips per Unlinked Trips per Vehicle Revenue Mile Vehicle Revenue Hour Passenger Trip Vehicle Revenue Mile Mode Mode Vehicle Revenue Hour \$92.55 \$15.16 0.3 Bus \$5.21 Bus 6.1 \$5.21 \$92.55 \$15.16 0.3 **Total Total** 6.1