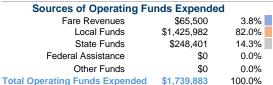

# Sources of Capital Funds Expended

Fare Revenues Local Funds \$0 State Funds \$0 Federal Assistance \$0 Other Funds \$0 **Total Capital Funds Expended** \$0