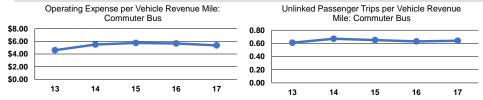

#### **Performance Measures**

# Service Efficiency

|              | Operating Expenses per | Operating Expenses per |
|--------------|------------------------|------------------------|
| Mode         | Vehicle Revenue Mile   | Vehicle Revenue Hour   |
| Commuter Bus | \$5.36                 | \$168.90               |
| Total        | \$5.36                 | \$168.90               |

# Service Effectiveness

| Mode         | Operating Expenses<br>per Unlinked<br>Passenger Trip | Unlinked Trips per<br>Vehicle Revenue Mile | Unlinked Trips per<br>Vehicle Revenue Hour |
|--------------|------------------------------------------------------|--------------------------------------------|--------------------------------------------|
| Commuter Bus | \$8.36                                               | 0.6                                        | 20.2                                       |
| Total        | \$8.36                                               | 0.6                                        | 20.2                                       |