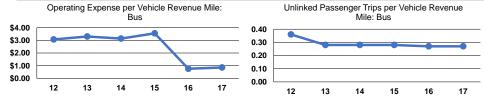

# Service Efficiency

|       | Service Ef             | fficiency              |       |                    | Service Effectivenes | S                    |
|-------|------------------------|------------------------|-------|--------------------|----------------------|----------------------|
|       |                        |                        |       | Operating Expenses |                      |                      |
|       | Operating Expenses per | Operating Expenses per |       | per Unlinked       | Unlinked Trips per   | Unlinked Trips per   |
| Mode  | Vehicle Revenue Mile   | Vehicle Revenue Hour   | Mode  | Passenger Trip     | Vehicle Revenue Mile | Vehicle Revenue Hour |
| Bus   | \$0.86                 | \$47.18                | Bus   | \$3.15             | 0.3                  | 15.0                 |
| Total | \$0.86                 | \$47.18                | Total | \$3.15             | 0.3                  | 15.0                 |