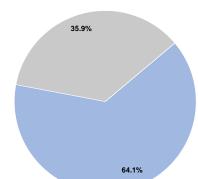

#### **Sources of Operating Funds Expended** Fare Revenues \$284.949

**Sources of Capital Funds Expended** 

64.1% Local Funds \$0 0.0% State Funds \$159,620 35.9% 0.0% Federal Assistance \$0 Other Funds \$0 0.0%

**Total Operating Funds Expended** 

Fare Revenues Local Funds

Federal Assistance

**Total Capital Funds Expended** 

State Funds

Other Funds

100.0%