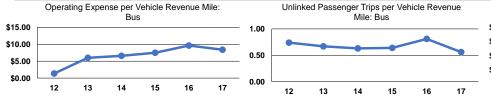

#### **Service Efficiency**

| Mode            | Operating Expenses per<br>Vehicle Revenue Mile | Operating Expenses per<br>Vehicle Revenue Hour |
|-----------------|------------------------------------------------|------------------------------------------------|
| Demand Response | \$9.01                                         | \$36.68                                        |
| Bus             | \$8.39                                         | \$111.50                                       |
| Total           | \$8.46                                         | \$88.44                                        |