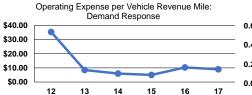

#### **Service Efficiency**

| Mode            | Operating Expenses per<br>Vehicle Revenue Mile | Operating Expenses per<br>Vehicle Revenue Hour |
|-----------------|------------------------------------------------|------------------------------------------------|
| Demand Response | \$9.01                                         | \$36.68                                        |
| Bus             | \$8.39                                         | \$111.50                                       |
| Total           | \$8.46                                         | \$88.44                                        |