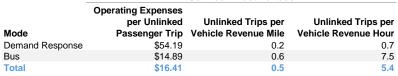

#### **Service Efficiency**

| Mode            | Operating Expenses per<br>Vehicle Revenue Mile | Operating Expenses per<br>Vehicle Revenue Hour |
|-----------------|------------------------------------------------|------------------------------------------------|
| Demand Response | \$9.01                                         | \$36.68                                        |
| Bus             | \$8.39                                         | \$111.50                                       |
| Total           | \$8.46                                         | \$88.44                                        |

#### **Service Effectiveness**

<sup>a</sup>Demand Response - Taxi (DT) and non-dedicated fleets do not report fleet age data.