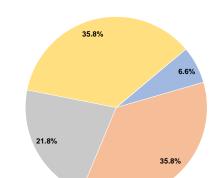

#### Sources of Operating Funds Expended Fare Revenues \$77.736

6.6% Local Funds \$419.782 35.8% State Funds \$255,854 21.8% Federal Assistance \$419.782 35.8%

Other Funds \$0 0.0% **Total Operating Funds Expended** \$1,173,154 100.0%