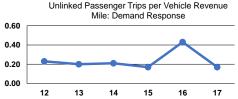

#### **Service Effectiveness**

<sup>a</sup>Demand Response - Taxi (DT) and non-dedicated fleets do not report fleet age data.