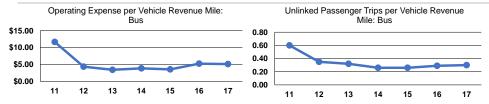

## **Service Efficiency**

| Operating Expenses per<br>Vehicle Revenue Mile | Operating Expenses per<br>Vehicle Revenue Hour |
|------------------------------------------------|------------------------------------------------|
| \$5.11                                         | \$107.76                                       |
| \$5.11                                         | \$107.76                                       |