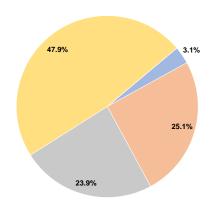

## **Sources of Operating Funds Expended**

3.1% Fare Revenues \$6.477 Local Funds \$52.400 25.1% State Funds \$50,000 23.9% Federal Assistance \$100.000 47.9%

Other Funds \$0 **Total Operating Funds Expended** \$208.877