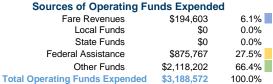

# **Financial Information**

**Operating Funding Sources** 

1,167 **Square Miles** 4,103,469 **Population** 

# Vehicles Operated at Maximum Service

|                 |          |                |                          |           | Uses of          |                |                |                |                       |
|-----------------|----------|----------------|--------------------------|-----------|------------------|----------------|----------------|----------------|-----------------------|
|                 | Directly | Purchased      | Operating                | Fare      | Capital          | Annual         | Annual Vehicle | Annual Vehicle | Average Fleet Age     |
| Mode            | Operated | Transportation | Expenses                 | Revenues  | Funds            | Unlinked Trips | Revenue Miles  | Revenue Hours  | in Years <sup>a</sup> |
| Demand Response | 16       | · -            | \$883,126                | \$141,190 | \$39,875         | 47,190         | 223,941        | 13,028         | 4.1                   |
| Bus             | 11 1     | -              | \$1,016,365 <sup>1</sup> | \$53,413  | \$0 <sup>1</sup> | 179,728        | 230,939        | 16,895         | 1.8                   |
| Total           | 27       | -              | \$1,899,491              | \$194,603 | \$39,875         | 226,918        | 454,880        | 29,923         |                       |