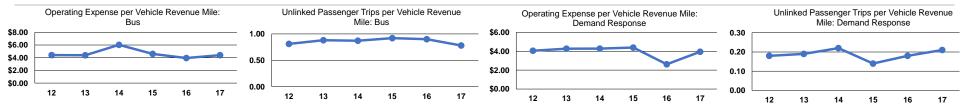

### **Performance Measures**

## Service Efficiency

|                        |                                          |                                                                             | Operating Expenses                                                                                                                           |                                                                                                                                    |                                                                                                                                                                                                                                         |
|------------------------|------------------------------------------|-----------------------------------------------------------------------------|----------------------------------------------------------------------------------------------------------------------------------------------|------------------------------------------------------------------------------------------------------------------------------------|-----------------------------------------------------------------------------------------------------------------------------------------------------------------------------------------------------------------------------------------|
| Operating Expenses per | Operating Expenses per                   |                                                                             | per Unlinked                                                                                                                                 | Unlinked Trips per                                                                                                                 | Unlinked Trips per                                                                                                                                                                                                                      |
| Vehicle Revenue Mile   | Vehicle Revenue Hour                     | Mode                                                                        | Passenger Trip                                                                                                                               | Vehicle Revenue Mile                                                                                                               | Vehicle Revenue Hour                                                                                                                                                                                                                    |
| \$3.94                 | \$67.79                                  | Demand Response                                                             | \$18.71                                                                                                                                      | 0.2                                                                                                                                | 3.6                                                                                                                                                                                                                                     |
| \$4.40                 | \$60.16                                  | Bus                                                                         | \$5.66                                                                                                                                       | 0.8                                                                                                                                | 10.6                                                                                                                                                                                                                                    |
| \$4.18                 | \$63.48                                  | Total                                                                       | \$8.37                                                                                                                                       | 0.5                                                                                                                                | 7.6                                                                                                                                                                                                                                     |
|                        | Vehicle Revenue Mile<br>\$3.94<br>\$4.40 | Vehicle Revenue Mile Vehicle Revenue Hour   \$3.94 \$67.79   \$4.40 \$60.16 | Operating Expenses per<br>Vehicle Revenue MileOperating Expenses per<br>Vehicle Revenue HourMode\$3.94\$67.79Demand Response\$4.40\$60.16Bus | Vehicle Revenue Mile Vehicle Revenue Hour Mode Passenger Trip   \$3.94 \$67.79 Demand Response \$18.71   \$4.40 \$60.16 Bus \$5.66 | Operating Expenses per<br>Vehicle Revenue MileOperating Expenses per<br>Vehicle Revenue HourModeper Unlinked<br>Passenger TripUnlinked Trips per<br>Vehicle Revenue Mile\$3.94\$67.79Demand Response\$18.710.2\$4.40\$60.16Bus\$5.660.8 |