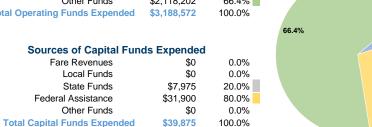

# **Database Information**

NTDID: 20197

Reporter Type: Reduced Reporter

Service Effectiveness

**Capital Funding Sources** 

# Vehicles Operated at Maximum Service

|                 |          |                |                          |           | Uses of          |                |                |                |                       |
|-----------------|----------|----------------|--------------------------|-----------|------------------|----------------|----------------|----------------|-----------------------|
|                 | Directly | Purchased      | Operating                | Fare      | Capital          | Annual         | Annual Vehicle | Annual Vehicle | Average Fleet Age     |
| Mode            | Operated | Transportation | Expenses                 | Revenues  | Funds            | Unlinked Trips | Revenue Miles  | Revenue Hours  | in Years <sup>a</sup> |
| Demand Response | 16       | · -            | \$883,126                | \$141,190 | \$39,875         | 47,190         | 223,941        | 13,028         | 4.1                   |
| Bus             | 11 1     | -              | \$1,016,365 <sup>1</sup> | \$53,413  | \$0 <sup>1</sup> | 179,728        | 230,939        | 16,895         | 1.8                   |
| Total           | 27       | -              | \$1,899,491              | \$194,603 | \$39,875         | 226,918        | 454,880        | 29,923         |                       |