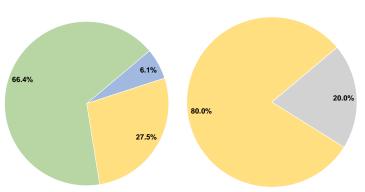

# **Financial Information**

**Operating Funding Sources** 

1,167 **Square Miles** 4,103,469 **Population** 

# **Database Information**

NTDID: 20197

Reporter Type: Reduced Reporter

Service Effectiveness

**Capital Funding Sources** 