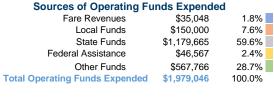

### **Financial Information**

Fare Revenues 0.0% Local Funds \$66.418 16.3% State Funds \$0 0.0% Federal Assistance \$340,212 83.7% Other Funds \$0 0.0% **Total Capital Funds Expended** \$406.630 100.0%