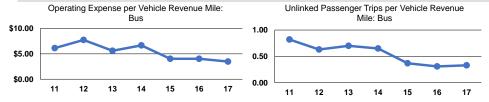

### Service Efficiency

Operating Expenses per Vehicle Revenue Mile
\$3.48
\$57.93
\$3.48
\$57.93