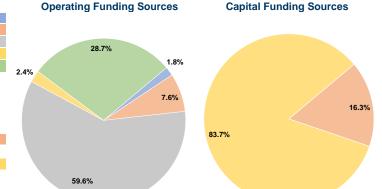

### **Financial Information**

Fare Revenues 0.0% Local Funds \$66.418 16.3% State Funds \$0 0.0% Federal Assistance \$340,212 83.7% Other Funds \$0 0.0% **Total Capital Funds Expended** \$406.630 100.0%