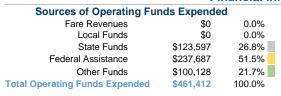

#### **Financial Information**

| Fare Revenues          | \$0       | 0.0%   |
|------------------------|-----------|--------|
| Local Funds            | \$0       | 0.0%   |
| State Funds            | \$0       | 0.0%   |
| Federal Assistance     | \$172,516 | 100.0% |
| Other Funds            | \$0       | 0.0%   |
| Capital Funds Expended | \$172,516 | 100.0% |
|                        |           |        |