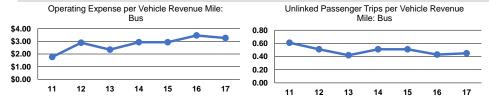

#### **Service Efficiency Service Effectiveness Operating Expenses** Operating Expenses per Operating Expenses per per Unlinked Unlinked Trips per Unlinked Trips per Vehicle Revenue Mile Vehicle Revenue Hour Passenger Trip Vehicle Revenue Mile Mode Mode Vehicle Revenue Hour \$7.31 0.4 Bus \$3.26 \$47.44 Bus 6.5 \$3.26 \$47.44 \$7.31 0.4 **Total Total** 6.5