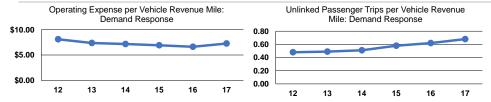

#### **Performance Measures**

# Service Efficiency Operating Expenses per Vehicle Revenue Mile Demand Response \$7.27 \$89.54 Total \$7.27 \$89.54

| Service Effectiveness              |                                           |                                                                                                     |  |  |  |  |
|------------------------------------|-------------------------------------------|-----------------------------------------------------------------------------------------------------|--|--|--|--|
| Operating Expenses<br>per Unlinked | Unlinked Trips per                        | Unlinked Trips per<br>Vehicle Revenue Hour                                                          |  |  |  |  |
| rassenger mp                       | venicle Revenue Mille                     | verlicie Nevellue rioui                                                                             |  |  |  |  |
| \$10.63                            | 0.7                                       | 8.4                                                                                                 |  |  |  |  |
| \$10.63                            | 0.7                                       | 8.4                                                                                                 |  |  |  |  |
|                                    | per Unlinked<br>Passenger Trip<br>\$10.63 | Operating Expenses per Unlinked Passenger Trip \$10.63  Unlinked Trips per Vehicle Revenue Mile 0.7 |  |  |  |  |