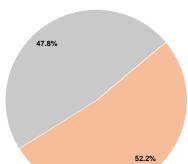

## Sources of Operating Funds Expended Fare Revenues \$0

Sources of Capital Funds Expended

Fare Revenues Local Funds

Federal Assistance

**Total Capital Funds Expended** 

State Funds

Other Funds

0.0% Local Funds \$704.542 52.2% State Funds \$644,541 47.8% Federal Assistance \$0 0.0% Other Funds \$0 0.0% **Total Operating Funds Expended** \$1,349,083 100.0%

### **Operating Funding Sources**