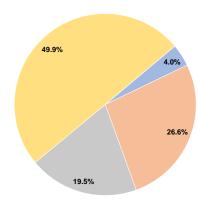

# Sources of Operating Funds Expended

Fare Revenues \$30,952 4.0%
Local Funds \$207,244 26.6%
State Funds \$152,100 19.5%
Federal Assistance \$388,738 49.9%
Other Funds \$0 0.0%

\$779.034