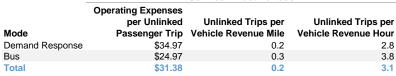

### Service Efficiency

| Mode            | Operating Expenses per<br>Vehicle Revenue Mile | Operating Expenses per<br>Vehicle Revenue Hour |
|-----------------|------------------------------------------------|------------------------------------------------|
| Demand Response | \$7.51                                         | \$97.00                                        |
| Bus             | \$8.11                                         | \$95.81                                        |
| Total           | \$7.67                                         | \$96.65                                        |