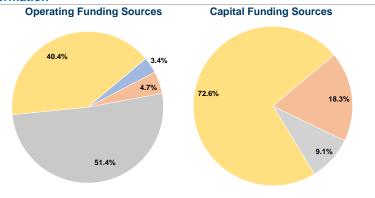

## **Financial Information**

## **Sources of Capital Funds Expended**

| Fare Revenues                | \$0       | 0.0%   |  |  |  |  |  |  |
|------------------------------|-----------|--------|--|--|--|--|--|--|
| Local Funds                  | \$39,297  | 18.3%  |  |  |  |  |  |  |
| State Funds                  | \$19,500  | 9.1%   |  |  |  |  |  |  |
| Federal Assistance           | \$156,000 | 72.6%  |  |  |  |  |  |  |
| Other Funds                  | \$0       | 0.0%   |  |  |  |  |  |  |
| Total Capital Funds Expended | \$214,797 | 100.0% |  |  |  |  |  |  |