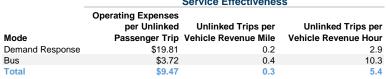

## Service Efficiency

| Mode            | Operating Expenses per<br>Vehicle Revenue Mile | Operating Expenses per<br>Vehicle Revenue Hour |
|-----------------|------------------------------------------------|------------------------------------------------|
| Demand Response | \$4.27                                         | \$57.35                                        |
| Bus             | \$1.58                                         | \$38.18                                        |
| Total           | \$2.99                                         | \$50.89                                        |

## Service Effectiveness