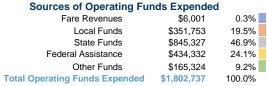

## **Summary of Operating Expenses (OE)**

\$1,802,737 Total Operating Expenses

## **Sources of Capital Funds Expended**

| oddices of dapital I dilds Expelled |           |        |  |  |  |  |
|-------------------------------------|-----------|--------|--|--|--|--|
| Fare Revenues                       | \$0       | 0.0%   |  |  |  |  |
| Local Funds                         | \$180,859 | 100.0% |  |  |  |  |
| State Funds                         | \$0       | 0.0%   |  |  |  |  |
| Federal Assistance                  | \$0       | 0.0%   |  |  |  |  |
| Other Funds                         | \$0       | 0.0%   |  |  |  |  |
| Total Capital Funds Expended        | \$180,859 | 100.0% |  |  |  |  |