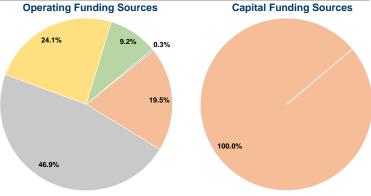

## **Summary of Operating Expenses (OE)**

\$1,802,737 Total Operating Expenses

## **Sources of Capital Funds Expended**

| oddices of dapital I dilds Expelled |           |        |  |  |  |  |
|-------------------------------------|-----------|--------|--|--|--|--|
| Fare Revenues                       | \$0       | 0.0%   |  |  |  |  |
| Local Funds                         | \$180,859 | 100.0% |  |  |  |  |
| State Funds                         | \$0       | 0.0%   |  |  |  |  |
| Federal Assistance                  | \$0       | 0.0%   |  |  |  |  |
| Other Funds                         | \$0       | 0.0%   |  |  |  |  |
| Total Capital Funds Expended        | \$180,859 | 100.0% |  |  |  |  |