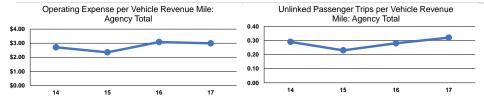

## Service Efficiency

| Mode            | Operating Expenses per<br>Vehicle Revenue Mile | Operating Expenses per<br>Vehicle Revenue Hour |
|-----------------|------------------------------------------------|------------------------------------------------|
| Demand Response | \$4.27                                         | \$57.35                                        |
| Bus             | \$1.58                                         | \$38.18                                        |
| Total           | \$2.99                                         | \$50.89                                        |

## Service Effectiveness