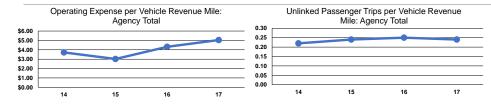

### Service Efficiency

|                 | Operating Expenses per | Operating Expenses per |  |
|-----------------|------------------------|------------------------|--|
| Mode            | Vehicle Revenue Mile   | Vehicle Revenue Hour   |  |
| Demand Response | \$5.04                 | \$44.24                |  |
| Total           | \$5.04                 | \$44.24                |  |

### Service Effectiveness

|                 | Operating Expenses<br>per Unlinked | Unlinked Trips per   | Unlinked Trips per   |
|-----------------|------------------------------------|----------------------|----------------------|
| Mode            | Passenger Trip                     | Vehicle Revenue Mile | Vehicle Revenue Hour |
| Demand Response | \$20.71                            | 0.2                  | 2.1                  |
| Total           | \$20.71                            | 0.2                  | 2.1                  |