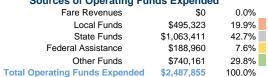

### Sources of Operating Funds Expended

# Operating Funding Sources 29.8% 19.9%

42.7%