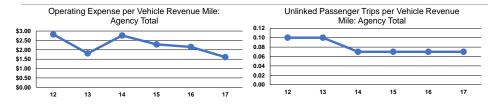

#### **Performance Measures**

#### Service Efficiency

| Mode            | Operating Expenses per<br>Vehicle Revenue Mile | Operating Expenses per<br>Vehicle Revenue Hour |  |
|-----------------|------------------------------------------------|------------------------------------------------|--|
| Demand Response | \$1.61                                         | \$43.98                                        |  |
| Total           | \$1.61                                         | \$43.98                                        |  |

|                 | Service Effectiveness                                |                                            |                                            |
|-----------------|------------------------------------------------------|--------------------------------------------|--------------------------------------------|
| Mode            | Operating Expenses<br>per Unlinked<br>Passenger Trip | Unlinked Trips per<br>Vehicle Revenue Mile | Unlinked Trips per<br>Vehicle Revenue Hour |
| Demand Response | \$23.99                                              | 0.1                                        | 1.8                                        |
| Total           | \$23.99                                              | 0.1                                        | 1.8                                        |