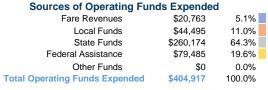

#### **Summary of Operating Expenses (OE)**

\$404,917 Total Operating Expenses

#### **Financial Information**