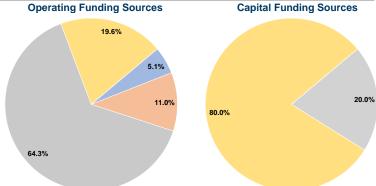

#### **Summary of Operating Expenses (OE)**

\$404,917 Total Operating Expenses

#### **Financial Information**

### **Sources of Capital Funds Expended**

| Courted or Cupitar I arra    |           |        |
|------------------------------|-----------|--------|
| Fare Revenues                | \$0       | 0.0%   |
| Local Funds                  | \$0       | 0.0%   |
| State Funds                  | \$22,450  | 20.0%  |
| Federal Assistance           | \$89,798  | 80.0%  |
| Other Funds                  | \$0       | 0.0%   |
| Total Capital Funds Expended | \$112,248 | 100.0% |