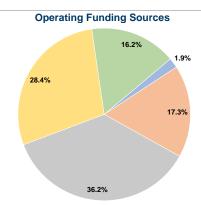

#### Sources of Operating Funds Expended

Fare Revenues \$36,386 1.9% 17.3% Local Funds \$332,931 State Funds \$696,417 36.2% Federal Assistance \$546,774 28.4% Other Funds \$311,943 16.2% **Total Operating Funds Expended** \$1,924,451 100.0%