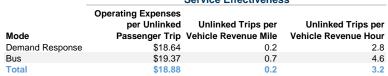

| \$0                      | 101,925                  | 438,800                         | 31,517                          |

### **Performance Measures**

#### Service Efficiency

| Mode            | Operating Expenses per<br>Vehicle Revenue Mile | Operating Expenses per<br>Vehicle Revenue Hour |
|-----------------|------------------------------------------------|------------------------------------------------|
| Demand Response | \$3.26                                         | \$52.76                                        |
| Bus             | \$13.48                                        | \$88.35                                        |
| Total           | \$4.39                                         | \$61.06                                        |

#### Service Effectiveness