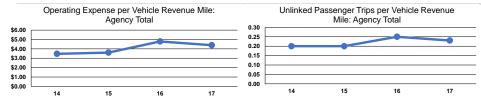

#### Service Efficiency

| Mode            | Operating Expenses per<br>Vehicle Revenue Mile | Operating Expenses per<br>Vehicle Revenue Hour |
|-----------------|------------------------------------------------|------------------------------------------------|
| Demand Response | \$3.26                                         | \$52.76                                        |
| Bus             | \$13.48                                        | \$88.35                                        |
| Total           | \$4.39                                         | \$61.06                                        |