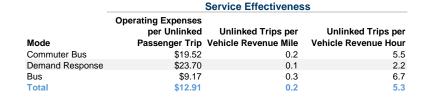

# Service Efficiency

| Mode            | Operating Expenses per<br>Vehicle Revenue Mile | Operating Expenses per<br>Vehicle Revenue Hour |
|-----------------|------------------------------------------------|------------------------------------------------|
| Commuter Bus    | \$3.07                                         | \$107.73                                       |
| Demand Response | \$3.07                                         | \$52.24                                        |
| Bus             | \$3.07                                         | \$61.08                                        |
| Total           | \$3.07                                         | \$67.99                                        |