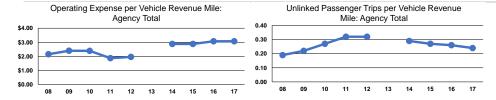

# Service Efficiency

| Mode            | Operating Expenses per<br>Vehicle Revenue Mile | Operating Expenses per<br>Vehicle Revenue Hour |
|-----------------|------------------------------------------------|------------------------------------------------|
| Commuter Bus    | \$3.07                                         | \$107.73                                       |
| Demand Response | \$3.07                                         | \$52.24                                        |
| Bus             | \$3.07                                         | \$61.08                                        |
| Total           | \$3.07                                         | \$67.99                                        |