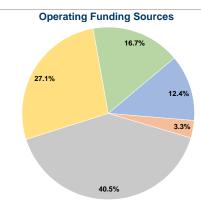

# Sources of Operating Funds Expended Fare Revenues \$133,188 12.4% Local Funds \$35,223 3.3%

Local Funds \$35,223 3.3%
State Funds \$434,012 40.5%
Federal Assistance \$290,090 27.1%
Other Funds \$178,951 16.7%

Total Operating Funds Expended \$1,071,464 100.0%